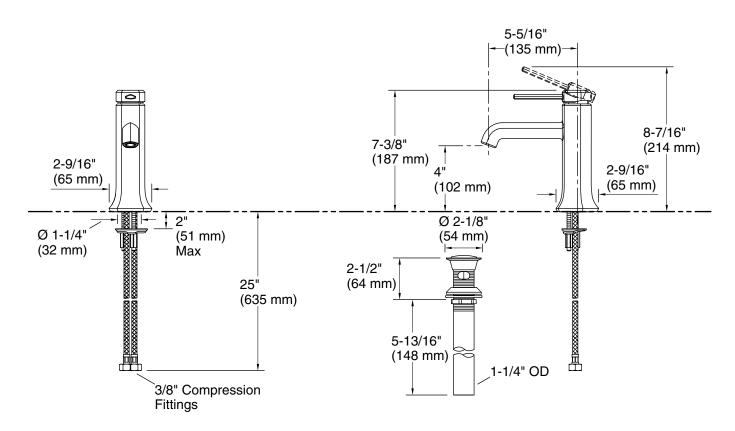

#### **Features**

- A single handle controls both on/off activation and temperature setting
- 5-5/16" (135 mm) spout reach
- 0.5 gpm (1.9 lpm) maximum flow rate at 60 psi (4.14 bar)
- KOHLER® ceramic disc valves exceed industry longevity standards for a lifetime of durable performance
- Metal pop-up drain with lift rod and tailpiece
- Part of the Occasion bathroom faucet and accessory collection

### **Technical Information**

All product dimensions are nominal.

Faucet:

Flow rate: 0.5 gal/min (1.9 l/min)

Pressure: 60 psi (4.1 bar)

Drain included: Yes
Drain with overflow: Yes

Spout:

Spout reach: 5-5/16" (135 mm)