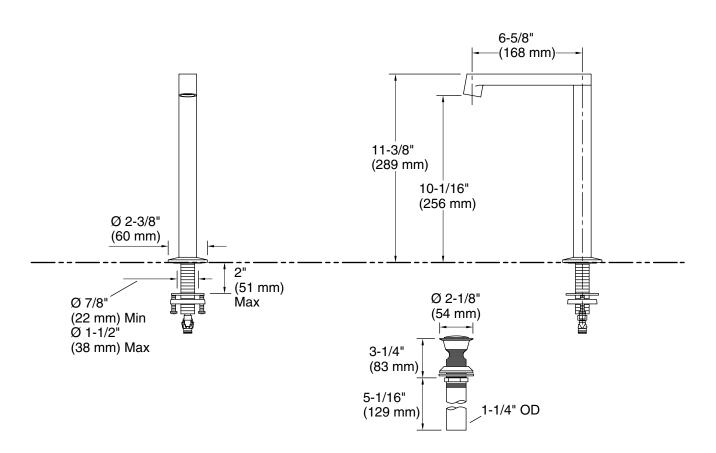

### Features

- 6-11/16" (170 mm) spout reach
- Tall height is ideal for vessel-style sinks
- 1.2 gpm (4.5 lpm) maximum flow rate at 60 psi (4.14 bar)
- Laminar flow delivers a graceful stream of water
- Includes metal touch-activated drain with 1-1/4" tailpiece
- Coordinates with Components faucets, accessories, and showering components to complete your bathroom
- This product can help a building earn Water Efficiency points in LEED® Green Building Rating System

#### Spout:

Spout reach: 6-5/8" (169 mm)