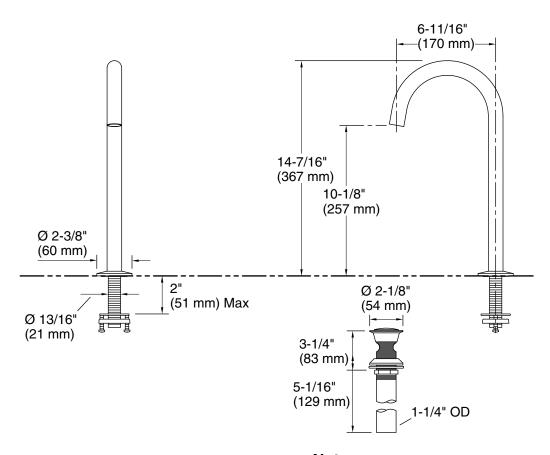

#### **Features**

- 6-11/16" (170 mm) spout reach
- Tall height is ideal for vessel-style sinks
- 1.2 gpm (4.5 lpm) maximum flow rate at 60 psi (4.14 bar)
- Laminar flow delivers a graceful stream of water
- Includes metal touch-activated drain with 1-1/4" tailpiece
- Coordinate with your choice of Components bathroom sink faucet handles for a personalized design
- This product can help a building earn Water Efficiency points in LEED® Green Building Rating System

#### **Technical Information**

All product dimensions are nominal.

Faucet:

Flow rate: 1.2 gal/min (4.5 l/min)

Pressure: 60 psi (4.1 bar)

Drain included: Yes

Spout:

Spout reach: 6-11/16" (170 mm)