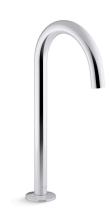

# **KOHLER** Faucets Bathroom sink faucet spout with Tube design, 1.2 gpm K-77965

#### **Features**

- 6-11/16" (170 mm) spout reach
- Tall height is ideal for vessel-style sinks
- 1.2 gpm (4.5 lpm) maximum flow rate at 60 psi (4.14 bar)
- Laminar flow delivers a graceful stream of water
- Includes metal touch-activated drain with 1-1/4" tailpiece
- Coordinate with your choice of Components bathroom sink faucet handles for a personalized design
- This product can help a building earn Water Efficiency points in LEED® Green Building Rating System