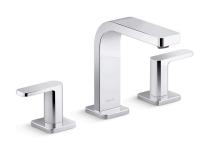

# Widespread bathroom sink faucet, 1.0 gpm K-23484-4K

#### **Features**

- Two lever handles offer separate control of hot and cold water
- 5-1/4" (133 mm) spout height
- 5" (127 mm) spout reach
- 1.0 gpm (3.8 lpm) maximum flow rate at 60 psi (4.14 bar)
- KOHLER® ceramic disc valves exceed industry longevity standards for a lifetime of durable performance
- Metal pop-up drain with lift rod and 1-1/4" tailpiece
- Coordinates with other products in the Parallel collection