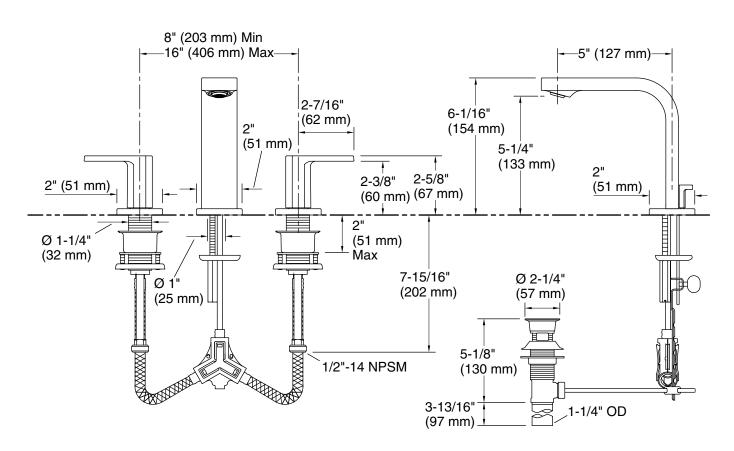

## Installation

- Three-hole installation for 8" 16" centers
- Flexible supply lines and quick-connect fittings simplify installation

### **Technical Information**

All product dimensions are nominal.

### Faucet:

Flow rate: 1 gal/min (3.8 l/min)
Pressure: 60 psi (4.1 bar)

Drain included: Yes