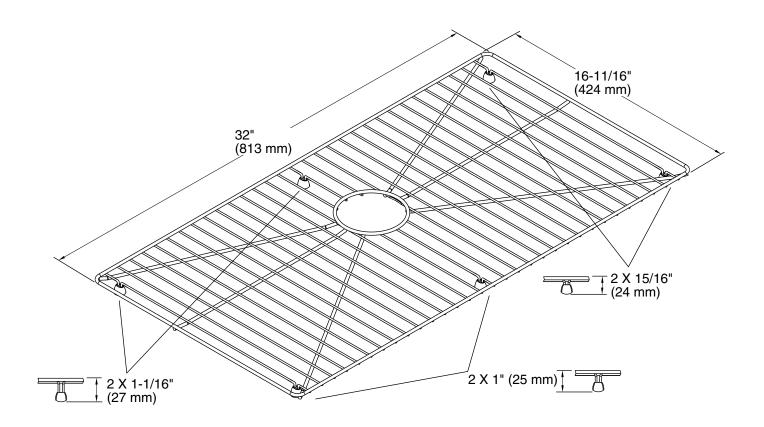

## **Technical Information**

All product dimensions are nominal.

Material: Stainless Steel