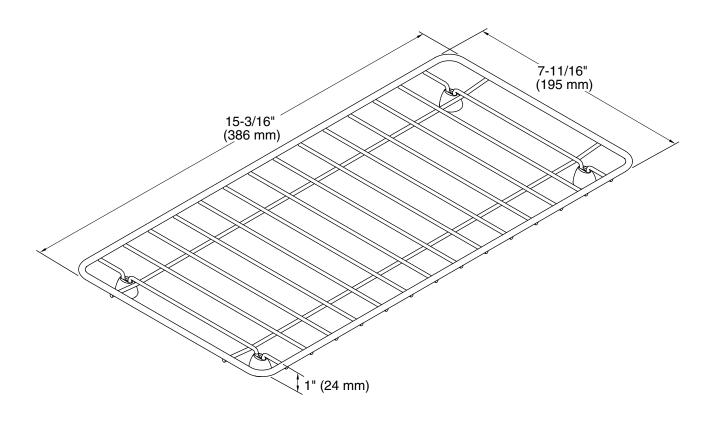

## **Technical Information**

All product dimensions are nominal.

Material: Stainless Steel