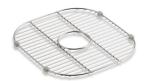

Sink rack for Undertone® Preserve™ sinks

K-6390

#### **Features**

- Fits in the right bowl of K-3356 Undertone and K-3356-HCF Undertone Preserve kitchen sinks
- Dishwasher-safe
- Innovative wheels around the perimeter provide a secure fit and reduce debris buildup

#### Material

Durable stainless steel construction