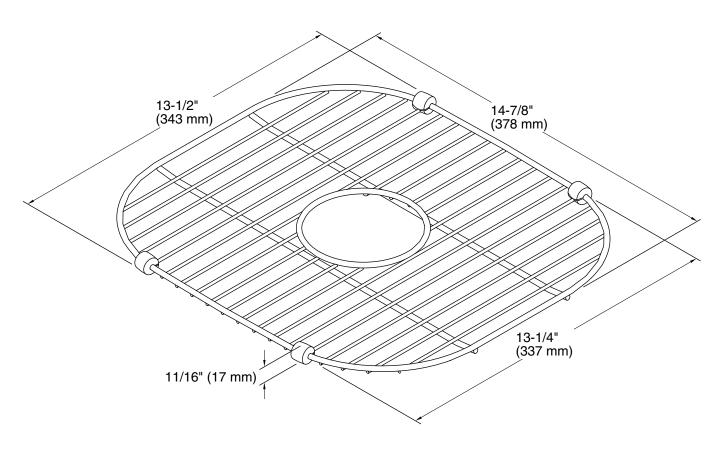

## **Technical Information**

All product dimensions are nominal.

Material: Stainless Steel