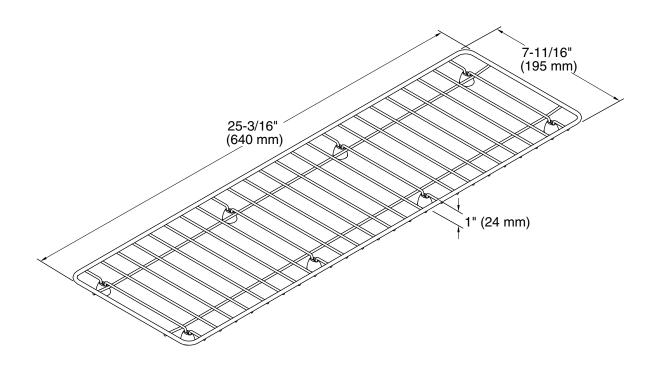

### **Technical Information**

All product dimensions are nominal.

Material: Stainless Steel