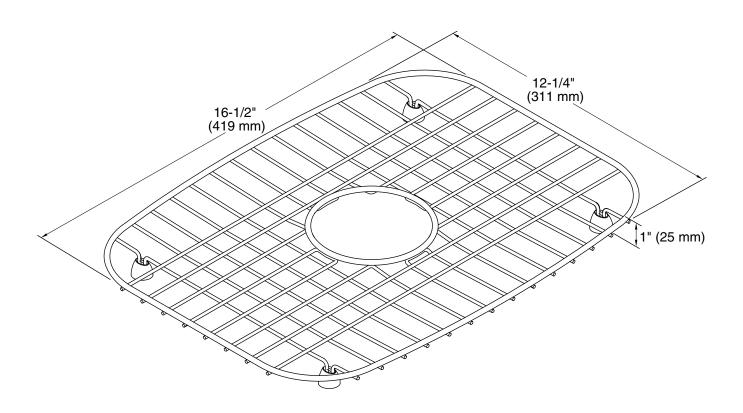

# Undertone® Verse™

Sink rack for Undertone® and Verse™ kitchen sinks K-3132

### **Technical Information**

All product dimensions are nominal.

Material: Stainless Steel