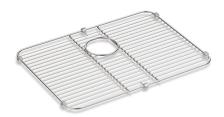

# Undertone® Preserve® Sink rack for Undertone® sinks K-6391

#### **Features**

- Fits in the bowl of K-3325-NA, K-3332-NA Undertone® and K-3325-HCF-NA Undertone® Preserve™ kitchen sinks
- Included with the K-3325-HCF-NA Undertone® Preserve™ kitchen sink
- Dishwasher-safe
- Innovative wheels around the perimeter provide a secure fit and reduce debris buildup

#### Material

Durable stainless steel construction