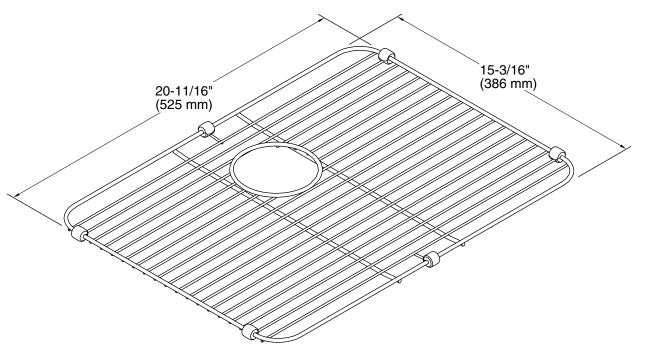

#### **Technical Information**

All product dimensions are nominal.

Material: Stainless Steel