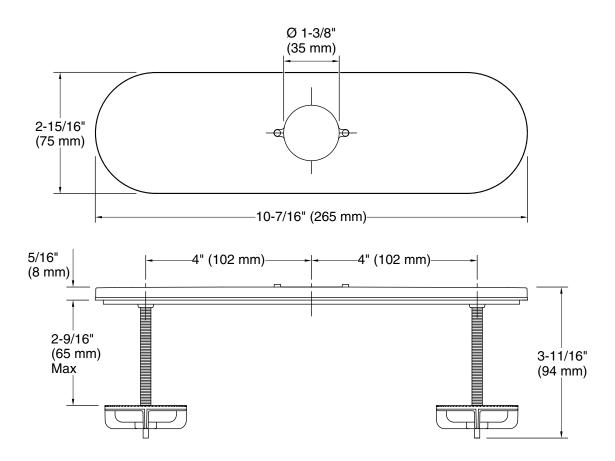

Three-hole kitchen faucet escutcheon K-24461

# **Technical Information**

All product dimensions are nominal.

Drain included: No