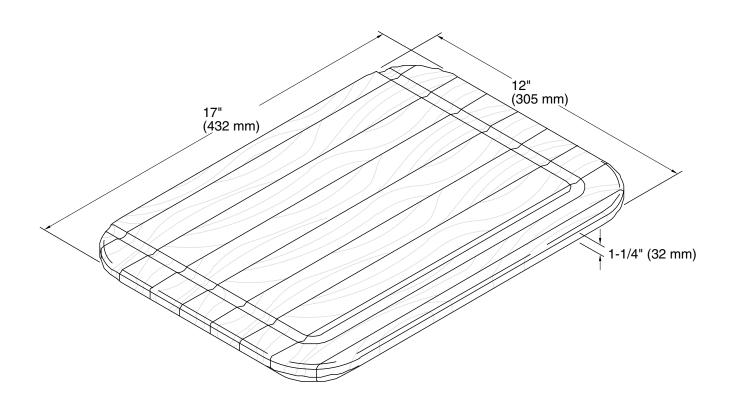

## **Technical Information**

All product dimensions are nominal.

Material: Wood