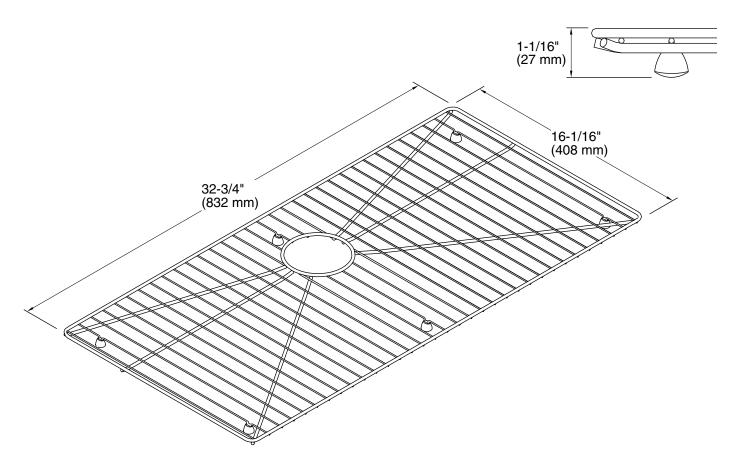

# Sink rack for Strive® kitchen sink K-5411

#### **Technical Information**

All product dimensions are nominal.

Material: Stainless Steel