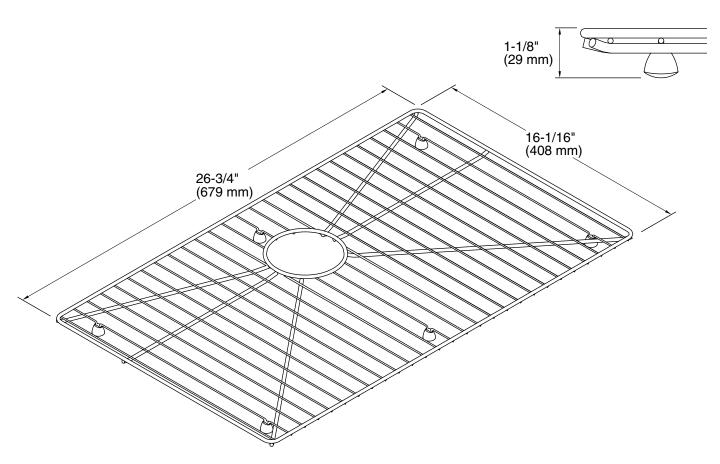

# Sink rack for K-5409 Strive<sup>®</sup> kitchen sink K-5408

#### **Technical Information**

All product dimensions are nominal. Material: Stainless Steel