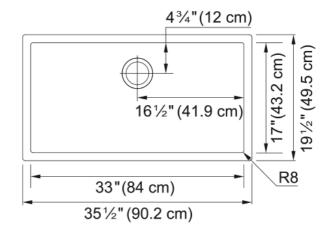

## Professional 2.0 Sink - PS2X110-33-WKC | 122.0672.204

| Technical Data                 |                     |
|--------------------------------|---------------------|
| Aspect                         |                     |
| Sink type                      | Sink                |
| Type of material               | Stainless steel     |
| Number of bowls                | 1                   |
| Color                          | Steel               |
| Surface finsh                  | Pearl               |
| Product Dimensions             |                     |
| Exterior size: right to left   | 35.433              |
| Exterior size: front to back   | 19.488              |
| Large bowl size: right to left | 33                  |
| Large bowl size: front to back | 17                  |
| Large bowl: depth              | 10                  |
| Installation                   |                     |
| Minimum cabinet size           | 39''                |
| Product specifications         |                     |
| Installation type              | Undermount          |
| Drain hole                     | 3 1/2"              |
| Position of drainer            | No drainer          |
| Product identification         |                     |
| Product brand                  | FRANKE              |
| Collection                     | Professional Series |
| Certified by                   | IAPMO               |
| Features                       |                     |
| Drainers number                | No drainer          |
| Product reversibility          | No                  |
| Faucet ledge                   | No                  |
| Strainer assembly included     | Yes                 |
| Strainer assembly type         | Manual              |
|                                |                     |