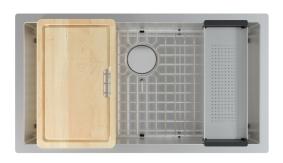

## Professional 2.0 Sink - PS2X110-33-WKC | 122.0672.204

| Technical Data                 |                     |
|--------------------------------|---------------------|
| Aspect                         |                     |
| Sink type                      | Sink                |
| Type of material               | Stainless steel     |
| Number of bowls                | 1                   |
| Color                          | Steel               |
| Surface finsh                  | Pearl               |
| Product Dimensions             |                     |
| Exterior size: right to left   | 35.433              |
| Exterior size: front to back   | 19.488              |
| Large bowl size: right to left | 33                  |
| Large bowl size: front to back | 17                  |
| Large bowl: depth              | 10                  |
| Installation                   |                     |
| Minimum cabinet size           | 39''                |
| Product specifications         |                     |
| Installation type              | Undermount          |
| Drain hole                     | 3 1/2"              |
| Position of drainer            | No drainer          |
| Product identification         |                     |
| Product brand                  | FRANKE              |
| Collection                     | Professional Series |
| Certified by                   | IAPMO               |
| Features                       |                     |
| Drainers number                | No drainer          |
| Product reversibility          | No                  |
| Faucet ledge                   | No                  |
| Strainer assembly included     | Yes                 |
| Strainer assembly type         | Manual              |
|                                |                     |