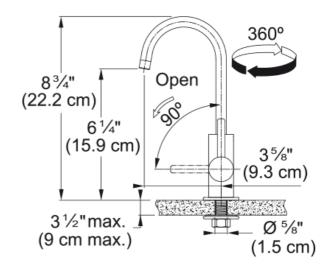

## Universal Cold Filtered - UNJ-FW-CHR | 120.0704.763

| Technical Data Aspect        |                           |
|------------------------------|---------------------------|
|                              |                           |
| Color                        | Polished chrome           |
| Type of material             | Stainless steel 304       |
| Product Dimensions           |                           |
| Faucet hole diameter         | 31,75 mm                  |
| Cartridge dimension          | 12,70 mm                  |
| Installation                 |                           |
| Mounting type                | Shank                     |
| Water supply hose connection | 3/8"                      |
| Water supply hose length     | 1524 mm                   |
| Product specifications       |                           |
| Pressure                     | Low pressure for standard |
| Faucet type                  | Swivel spout              |
| Faucet operation             | Side lever                |
| Faucet rotation              | 360°                      |
| Product identification       |                           |
| Product brand                | FRANKE                    |
| Product family               | None                      |
| Collection                   | Universal                 |
| Features                     |                           |
| Water saving feature         | No                        |
| Type of aerator              | Laminar                   |
| Little butler type           | Chilling tank             |
|                              |                           |