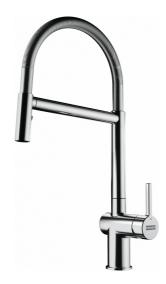

## Active Semi-Pro Faucet - ACT-SP-CHR | 115.0688.968

| Technical Data Aspect          |                 |
|--------------------------------|-----------------|
|                                |                 |
| Color                          | Polished chrome |
| Type of material               | Brass           |
| Flexible pullout hose material | Metal           |
| Spray head material            | Brass           |
| Product Dimensions             |                 |
| Faucet hole diameter           | 35 mm           |
| Cartridge dimension            | 35 mm           |
| Installation                   |                 |
| Mounting type                  | Shank           |
| Water supply hose connection   | 3/8"            |
| Water supply hose length       | 800 mm          |
| Product specifications         |                 |
| Pressure                       | High pressure   |
| Faucet type                    | Spray           |
| Faucet operation               | Side lever      |
| Faucet rotation                | 180°            |
| Product identification         |                 |
| Product brand                  | FRANKE          |
| Product family                 | Mythos          |
| Collection                     | Active          |
| Features                       |                 |
| Water saving feature           | Yes             |
| Type of aerator                | Honeycomb       |