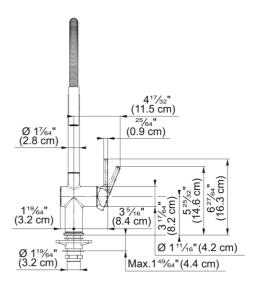

## Active Semi-Pro Faucet - ACT-SP-CHR | 115.0688.968

| Technical Data Aspect          |                 |
|--------------------------------|-----------------|
|                                |                 |
| Color                          | Polished chrome |
| Type of material               | Brass           |
| Flexible pullout hose material | Metal           |
| Spray head material            | Brass           |
| Product Dimensions             |                 |
| Faucet hole diameter           | 35 mm           |
| Cartridge dimension            | 35 mm           |
| Installation                   |                 |
| Mounting type                  | Shank           |
| Water supply hose connection   | 3/8"            |
| Water supply hose length       | 800 mm          |
| Product specifications         |                 |
| Pressure                       | High pressure   |
| Faucet type                    | Spray           |
| Faucet operation               | Side lever      |
| Faucet rotation                | 180°            |
| Product identification         |                 |
| Product brand                  | FRANKE          |
| Product family                 | Mythos          |
| Collection                     | Active          |
| Features                       |                 |
| Water saving feature           | Yes             |
| Type of aerator                | Honeycomb       |