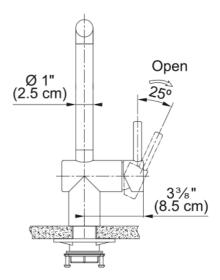

## Atlas Neo Pull-Out Faucet - ATL-PO-304 | 115.0685.311

| Technical Data                 |                     |
|--------------------------------|---------------------|
| Aspect                         |                     |
| Spout type                     | L - spout           |
| Color                          | Stainless steel     |
| Type of material               | Stainless steel 304 |
| Flexible pullout hose material | Nylon grey          |
| Spray head material            | Stainless steel     |
| Product Dimensions             |                     |
| Faucet hole diameter           | 35 mm               |
| Cartridge dimension            | 35 mm               |
| Installation                   |                     |
| Mounting type                  | Shank               |
| Water supply hose connection   | 3/8"                |
| Water supply hose length       | 450 mm              |
| Product specifications         |                     |
| Pressure                       | High pressure       |
| Faucet type                    | Pull out            |
| Faucet operation               | Side lever          |
| Faucet rotation                | 180°                |
| Product identification         |                     |
| Product brand                  | FRANKE              |
| Product family                 | Maris               |
| Collection                     | ATLAS NEO           |
| Features                       |                     |
| Water saving feature           | No                  |
| Type of aerator                | Laminar             |
|                                |                     |