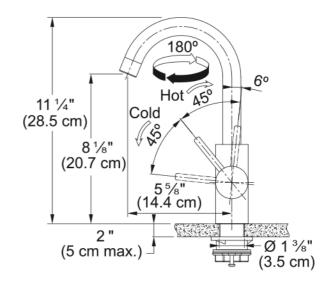

## Eos Neo Bar Faucet - EOS-BR-304 | 115.0685.300

| Technical Data               |                     |
|------------------------------|---------------------|
| Aspect                       |                     |
| Spout type                   | J - spout           |
| Color                        | Stainless steel     |
| Type of material             | Stainless steel 304 |
| Product Dimensions           |                     |
| Faucet hole diameter         | 35 mm               |
| Cartridge dimension          | 35 mm               |
| Installation                 |                     |
| Mounting type                | Shank               |
| Water supply hose connection | 1/2"                |
| Water supply hose length     | 800 mm              |
| Product specifications       |                     |
| Pressure                     | High pressure       |
| Faucet type                  | Swivel              |
| Faucet operation             | Side lever          |
| Faucet rotation              | 180°                |
| Product identification       |                     |
| Product brand                | FRANKE              |
| Product family               | Maris               |
| Collection                   | EOS NEO             |
| Features                     |                     |
| Water saving feature         | No                  |
| Type of aerator              | Laminar             |