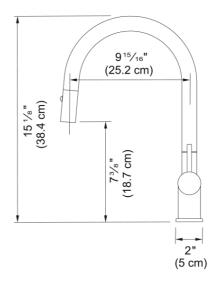

## Active Pull-Down Faucet - ACT-PD-CHR | 115.0656.854

| Technical Data                 |                 |
|--------------------------------|-----------------|
| Aspect                         |                 |
| Spout type                     | J - spout       |
| Color                          | Polished chrome |
| Type of material               | Brass           |
| Flexible pullout hose material | Nylon grey      |
| Spray head material            | Brass           |
| Product Dimensions             |                 |
| Faucet hole diameter           | 35 mm           |
| Cartridge dimension            | 35 mm           |
| Installation                   |                 |
| Mounting type                  | Shank           |
| Water supply hose connection   | 1/2"            |
| Water supply hose length       | 450 mm          |
| Product specifications         |                 |
| Pressure                       | High pressure   |
| Faucet type                    | Spray           |
| Faucet operation               | Side lever      |
| Faucet rotation                | 180°            |
| Product identification         |                 |
| Product brand                  | FRANKE          |
| Product family                 | Maris           |
| Collection                     | Active          |
| Features                       |                 |
| Water saving feature           | Yes             |
| Type of aerator                | Laminar         |
|                                |                 |