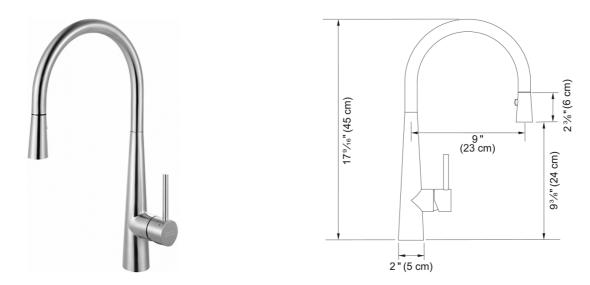

## Steel Outdoor Faucet - STL-PD-316 | 115.0619.312

| Technical | Data |
|-----------|------|
|-----------|------|

| Aspect                         |                     |
|--------------------------------|---------------------|
| Spout type                     | J - spout           |
| Color                          | Stainless steel     |
| Type of material               | Stainless steel 316 |
| Flexible pullout hose material | Nylon grey          |
| Spray head material            | Stainless steel     |
| Product Dimensions             |                     |
| Faucet hole diameter           | 35 mm               |
| Cartridge dimension            | 35 mm               |
| Installation                   |                     |
| Mounting type                  | Shank               |
| Water supply hose connection   | 1/2"                |
| Water supply hose length       | 800 mm              |
| Product specifications         |                     |
| Pressure                       | High pressure       |
| Faucet type                    | Spray               |
| Faucet operation               | Side lever          |
| Faucet rotation                | 360°                |
| Product identification         |                     |
| Product brand                  | FRANKE              |
| Product family                 | Mythos              |
| Collection                     | Steel               |
| Features                       |                     |
| Water saving feature           | No                  |
| Type of aerator                | Honeycomb           |
|                                |                     |