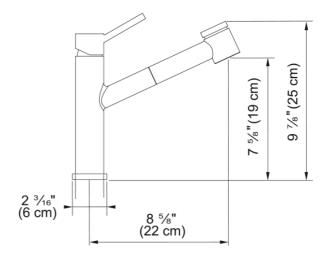

## Steel Pull-Out Faucet - STL-PO-IBK | 115.0619.309

| Technical Data Aspect                  |                                         |
|----------------------------------------|-----------------------------------------|
|                                        |                                         |
| Color                                  | Industrial black                        |
| Type of material                       | Stainless steel 304                     |
| Flexible pullout hose material         | Nylon grey                              |
| Spray head material                    | Stainless steel                         |
| Product Dimensions                     |                                         |
| Faucet hole diameter                   | 35 mm                                   |
| Cartridge dimension                    | 35 mm                                   |
| Installation                           |                                         |
| Mounting type                          | Shank                                   |
| Water supply hose connection           | 1/2"                                    |
| Water supply hose length               | 800 mm                                  |
| Product specifications                 |                                         |
| Pressure                               | High pressure                           |
| Faucet type                            | Spray                                   |
| Faucet operation                       | Top lever                               |
| Faucet rotation                        | 150°                                    |
| Product identification                 |                                         |
| Product brand                          | FRANKE                                  |
| Product family                         | Mythos                                  |
| Collection                             | Steel                                   |
| Features                               |                                         |
| Water saving feature                   | No                                      |
| Type of aerator                        | Honeycomb                               |
| ······································ | *************************************** |