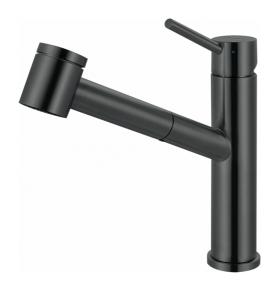

## Steel Pull-Out Faucet - STL-PO-IBK | 115.0619.309

| Technical Data Aspect                  |                                         |
|----------------------------------------|-----------------------------------------|
|                                        |                                         |
| Color                                  | Industrial black                        |
| Type of material                       | Stainless steel 304                     |
| Flexible pullout hose material         | Nylon grey                              |
| Spray head material                    | Stainless steel                         |
| Product Dimensions                     |                                         |
| Faucet hole diameter                   | 35 mm                                   |
| Cartridge dimension                    | 35 mm                                   |
| Installation                           |                                         |
| Mounting type                          | Shank                                   |
| Water supply hose connection           | 1/2"                                    |
| Water supply hose length               | 800 mm                                  |
| Product specifications                 |                                         |
| Pressure                               | High pressure                           |
| Faucet type                            | Spray                                   |
| Faucet operation                       | Top lever                               |
| Faucet rotation                        | 150°                                    |
| Product identification                 |                                         |
| Product brand                          | FRANKE                                  |
| Product family                         | Mythos                                  |
| Collection                             | Steel                                   |
| Features                               |                                         |
| Water saving feature                   | No                                      |
| Type of aerator                        | Honeycomb                               |
| ······································ | *************************************** |