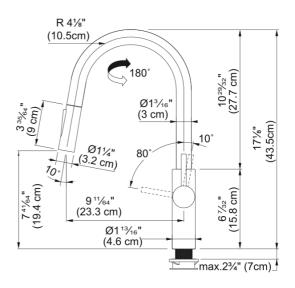

## Pescara Faucet - PES-PD-MBK | 115.0559.274

| Technical Data                 |               |
|--------------------------------|---------------|
| Aspect                         |               |
| Spout type                     | J - spout     |
| Color                          | Matte black   |
| Type of material               | Brass         |
| Flexible pullout hose material | Textile       |
| Spray head material            | Plastic       |
| Product Dimensions             |               |
| Faucet hole diameter           | 35 mm         |
| Cartridge dimension            | 35 mm         |
| Installation                   |               |
| Mounting type                  | Shank         |
| Water supply hose connection   | 1/2"          |
| Water supply hose length       | 450 mm        |
| Product specifications         |               |
| Pressure                       | High pressure |
| Faucet type                    | Spray         |
| Faucet operation               | Side lever    |
| Faucet rotation                | 180°          |
| Product identification         |               |
| Product brand                  | FRANKE        |
| Product family                 | Mythos        |
| Collection                     | Pescara       |
| Features                       |               |
| Water saving feature           | No            |
| Type of aerator                | Laminar       |
|                                |               |