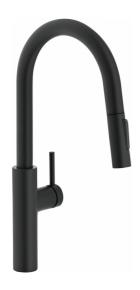

## Pescara Faucet - PES-PD-MBK | 115.0559.274

| Technical Data                 |               |
|--------------------------------|---------------|
| Aspect                         |               |
| Spout type                     | J - spout     |
| Color                          | Matte black   |
| Type of material               | Brass         |
| Flexible pullout hose material | Textile       |
| Spray head material            | Plastic       |
| Product Dimensions             |               |
| Faucet hole diameter           | 35 mm         |
| Cartridge dimension            | 35 mm         |
| Installation                   |               |
| Mounting type                  | Shank         |
| Water supply hose connection   | 1/2"          |
| Water supply hose length       | 450 mm        |
| Product specifications         |               |
| Pressure                       | High pressure |
| Faucet type                    | Spray         |
| Faucet operation               | Side lever    |
| Faucet rotation                | 180°          |
| Product identification         |               |
| Product brand                  | FRANKE        |
| Product family                 | Mythos        |
| Collection                     | Pescara       |
| Features                       |               |
| Water saving feature           | No            |
| Type of aerator                | Laminar       |
|                                |               |