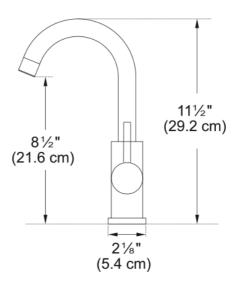

## Cube Bar Faucet - FFB3350 | 115.0385.081

| Technical Data               |                     |
|------------------------------|---------------------|
| Aspect                       |                     |
| Spout type                   | J - spout           |
| Color                        | Stainless steel     |
| Type of material             | Stainless steel 304 |
| Product Dimensions           |                     |
| Faucet hole diameter         | 35 mm               |
| Cartridge dimension          | 35 mm               |
| Installation                 |                     |
| Mounting type                | Shank               |
| Water supply hose connection | 1/2"                |
| Water supply hose length     | 450 mm              |
| Product specifications       |                     |
| Pressure                     | High pressure       |
| Faucet type                  | Swivel              |
| Faucet operation             | Side lever          |
| Faucet rotation              | 360°                |
| Product identification       |                     |
| Product brand                | FRANKE              |
| Product family               | Maris               |
| Collection                   | Eos                 |
| Features                     |                     |
| Water saving feature         | No                  |
| Type of aerator              | Honeycomb           |