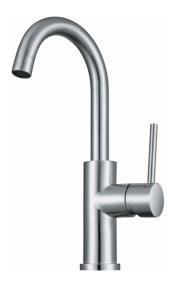

## Cube Bar Faucet - FFB3350 | 115.0385.081

| Technical Data               |                     |
|------------------------------|---------------------|
| Aspect                       |                     |
| Spout type                   | J - spout           |
| Color                        | Stainless steel     |
| Type of material             | Stainless steel 304 |
| Product Dimensions           |                     |
| Faucet hole diameter         | 35 mm               |
| Cartridge dimension          | 35 mm               |
| Installation                 |                     |
| Mounting type                | Shank               |
| Water supply hose connection | 1/2"                |
| Water supply hose length     | 450 mm              |
| Product specifications       |                     |
| Pressure                     | High pressure       |
| Faucet type                  | Swivel              |
| Faucet operation             | Side lever          |
| Faucet rotation              | 360°                |
| Product identification       |                     |
| Product brand                | FRANKE              |
| Product family               | Maris               |
| Collection                   | Eos                 |
| Features                     |                     |
| Water saving feature         | No                  |
| Type of aerator              | Honeycomb           |