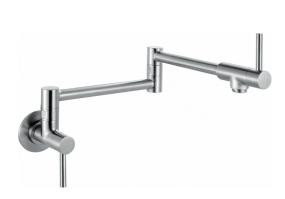

## Steel Pot Filler - STL-PF-304 | 115.0355.507

| Technical Data               |                     |
|------------------------------|---------------------|
| Aspect                       |                     |
| Spout type                   | L - spout           |
| Color                        | Stainless steel     |
| Type of material             | Stainless steel 304 |
| Product Dimensions           |                     |
| Faucet hole diameter         | 35 mm               |
| Cartridge dimension          | 35 mm               |
| Installation                 |                     |
| Mounting type                | Wall mounted        |
| Water supply hose connection | 1/2"                |
| Product specifications       |                     |
| Pressure                     | High pressure       |
| Faucet type                  | Pot filler          |
| Faucet operation             | Side lever          |
| Faucet rotation              | 180°                |
| Product identification       |                     |
| Product brand                | FRANKE              |
| Product family               | Mythos              |
| Collection                   | Steel               |
| Features                     |                     |
| Water saving feature         | No                  |
| Type of aerator              | Honeycomb           |