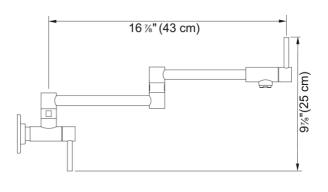

## Steel Pot Filler - STL-PF-304 | 115.0355.507

| Technical Data               |                     |
|------------------------------|---------------------|
| Aspect                       |                     |
| Spout type                   | L - spout           |
| Color                        | Stainless steel     |
| Type of material             | Stainless steel 304 |
| Product Dimensions           |                     |
| Faucet hole diameter         | 35 mm               |
| Cartridge dimension          | 35 mm               |
| Installation                 |                     |
| Mounting type                | Wall mounted        |
| Water supply hose connection | 1/2"                |
| Product specifications       |                     |
| Pressure                     | High pressure       |
| Faucet type                  | Pot filler          |
| Faucet operation             | Side lever          |
| Faucet rotation              | 180°                |
| Product identification       |                     |
| Product brand                | FRANKE              |
| Product family               | Mythos              |
| Collection                   | Steel               |
| Features                     |                     |
| Water saving feature         | No                  |
| Type of aerator              | Honeycomb           |