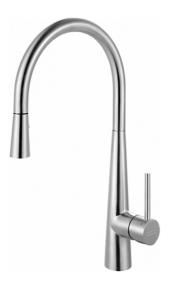

## Steel Pull-Down Faucet - STL-PD-304 | 115.0355.504

| Technical Data                 |                     |
|--------------------------------|---------------------|
| Aspect                         |                     |
| Spout type                     | J - spout           |
| Color                          | Stainless steel     |
| Type of material               | Stainless steel 304 |
| Flexible pullout hose material | Textile             |
| Spray head material            | Stainless steel     |
| Product Dimensions             |                     |
| Faucet hole diameter           | 35 mm               |
| Cartridge dimension            | 35 mm               |
| Installation                   |                     |
| Mounting type                  | Shank               |
| Water supply hose connection   | 1/2"                |
| Water supply hose length       | 800 mm              |
| Product specifications         |                     |
| Pressure                       | High pressure       |
| Faucet type                    | Spray               |
| Faucet operation               | Side lever          |
| Faucet rotation                | 360°                |
| Product identification         |                     |
| Product brand                  | FRANKE              |
| Product family                 | Mythos              |
| Collection                     | Steel               |
| Features                       |                     |
| Water saving feature           | No                  |
| Type of aerator                | Honeycomb           |
|                                |                     |