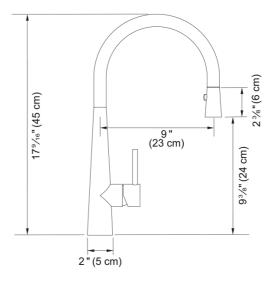

## Steel Pull-Down Faucet - STL-PD-304 | 115.0355.504

| Technical Data                 |                     |
|--------------------------------|---------------------|
| Aspect                         |                     |
| Spout type                     | J - spout           |
| Color                          | Stainless steel     |
| Type of material               | Stainless steel 304 |
| Flexible pullout hose material | Textile             |
| Spray head material            | Stainless steel     |
| Product Dimensions             |                     |
| Faucet hole diameter           | 35 mm               |
| Cartridge dimension            | 35 mm               |
| Installation                   |                     |
| Mounting type                  | Shank               |
| Water supply hose connection   | 1/2"                |
| Water supply hose length       | 800 mm              |
| Product specifications         |                     |
| Pressure                       | High pressure       |
| Faucet type                    | Spray               |
| Faucet operation               | Side lever          |
| Faucet rotation                | 360°                |
| Product identification         |                     |
| Product brand                  | FRANKE              |
| Product family                 | Mythos              |
| Collection                     | Steel               |
| Features                       |                     |
| Water saving feature           | No                  |
| Type of aerator                | Honeycomb           |
|                                |                     |