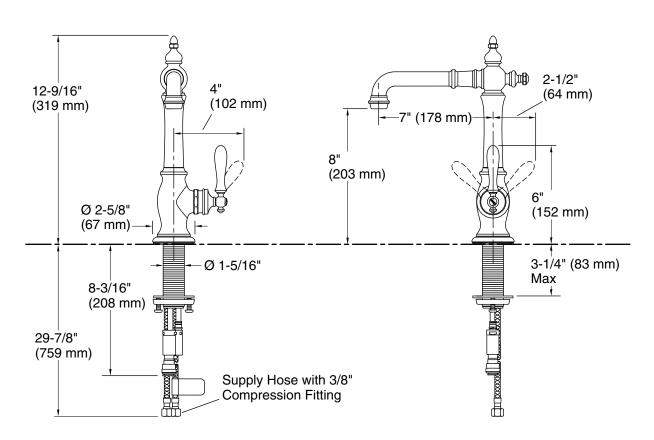

#### **Technical Information**

All product dimensions are nominal.

#### **Spout:**

Spout reach: 7" (178 mm)