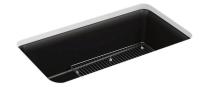

33-1/2" undermount single-bowl kitchen sink K-8206

## Cairn® 33-1/2" undermount single-bowl kitchen sink K-8206