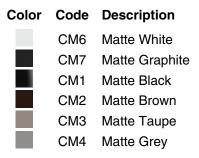

- Scratch-, stain-, chip-, and thermal-shock-resistant

## Installation

- Undermount
- Easy to install in a one-person, single-day project

## **Required Products/Accessories**

K-5192 Small stainless steel sink rack for K-8206 or

- K-11352 Disposal Flange with Stopper
- or

K-8801 Sink drain and strainer with tailpiece

or

K-8799 Sink drain and strainer basket

## **Recommended Products/Accessories**

K-23730 Neoroc® cleaner K-23726 Drain treatment

#### **Optional Products/Accessories**

K-9000 P-Trap

#### **Included Components**

K-5196 Sink Rack



Codes/Standards

CSA B45.5/IAPMO Z124

## KOHLER<sup>®</sup> Neoroc<sup>®</sup> Sinks Lifetime Limited Warranty

See website for detailed warranty information.

## **Available Colors/Finishes**

Color tiles intended for reference only.





# **KOHLER**<sub>®</sub>

## Cairn® 33-1/2" undermount single-bowl kitchen sink K-8206



## **Technical Information**

All product dimensions are nominal.

| Bowl configuration:         | Single                                                                                                              |
|-----------------------------|---------------------------------------------------------------------------------------------------------------------|
| Min. base cabinet<br>width: | 36" (914 mm)                                                                                                        |
| Bowl area (Only):           | Length: 30-9/16" (777 mm)<br>Width: 15-3/8" (391 mm)<br>Bowl depth: 9-1/2" (241 mm)<br>Water depth: 9-1/2" (241 mm) |
| Drain hole:                 | 3-7/8"