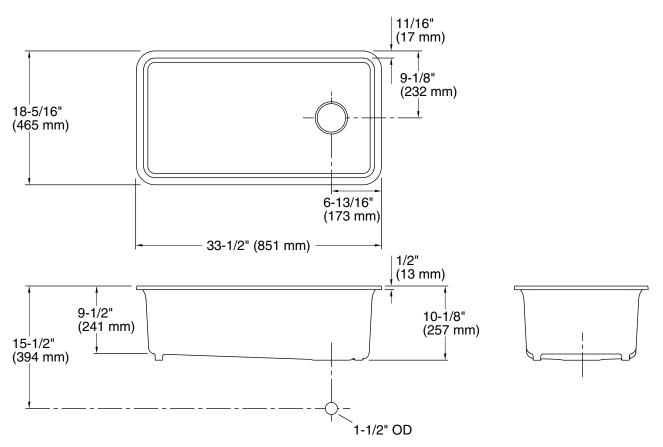

## **Technical Information**

All product dimensions are nominal.

| Bowl configuration:         | Single                                                                                                              |
|-----------------------------|---------------------------------------------------------------------------------------------------------------------|
| Min. base cabinet<br>width: | 36" (914 mm)                                                                                                        |
| Bowl area (Only):           | Length: 30-9/16" (777 mm)<br>Width: 15-3/8" (391 mm)<br>Bowl depth: 9-1/2" (241 mm)<br>Water depth: 9-1/2" (241 mm) |
| Drain hole:                 | 3-7/8" (98 mm)                                                                                                      |
| Template:                   | 1256394-7, required, included                                                                                       |