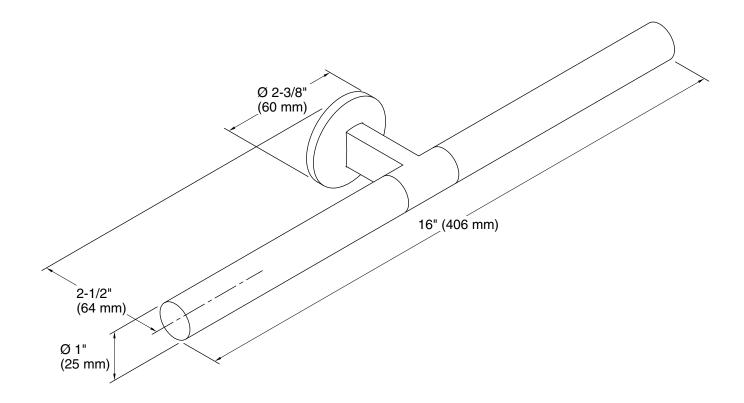

### **Technical Information**

All product dimensions are nominal.

Material: Zinc, Brass