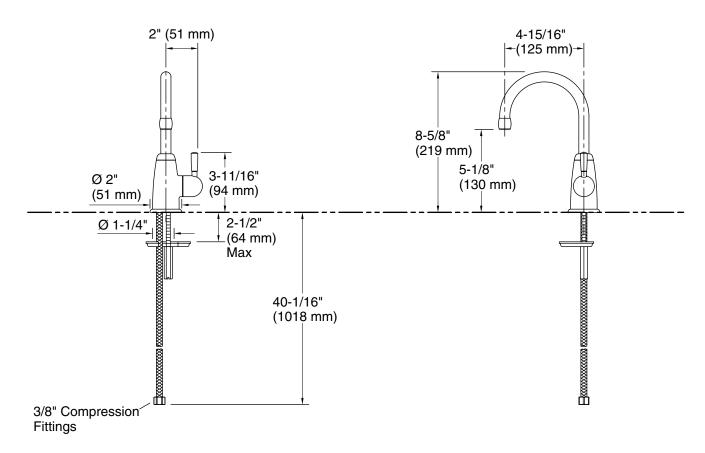

ate at 60 psi (4.14 bar)
- RO (reverse osmosis) compatible
- Works with KOHLER filtration systems or as a cold water tap
- KOHLER® ceramic disc valves exceed industry longevity standards for a lifetime of durable performance

#### Material

- Zinc construction
- KOHLER® finishes resist corrosion and tarnishing

#### Installation

Single-hole installation

#### **Included Components**

1329347 Air gap device



**ADA** 

**CSA B651** 

#### Codes/Standards

ASME A112.18.1/CSA B125.1 NSF/ANSI/CAN 61 NSF/ANSI/CAN 372 All applicable US Federal and State material regulations DOE - Energy Policy Act 1992 California Energy Commission (CEC) ADA

ICC/ANSI A117.1 **CSA B651** 

### **KOHLER® Faucet Lifetime Limited** Warranty

See website for detailed warranty information.



# **KOHLER**, Faucets



#### **Technical Information**

All product dimensions are nominal.

#### **Notes**

Install this product according to the installation instructions.

ADA, CSA B651 compliant when installed to the specific requirements of these regulations.