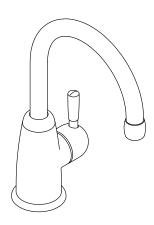

## **Wellspring®** Beverage faucet K-6665-AG

#### **Features**

- Contemporary styling
- Right-side lever handle
- 8-5/8" (219 mm) spout height
- 4-15/16" (125 mm) spout reach
- Faucet spout rotates 360° and offers clearance for filling glasses and pitchers
- 1.5 gpm (5.7 lpm) maximum flow rate at 60 psi (4.14 bar)
- RO (reverse osmosis) compatible
- Works with KOHLER filtration systems or as a cold water tap
- KOHLER® ceramic disc valves exceed industry longevity standards for a lifetime of durable performance