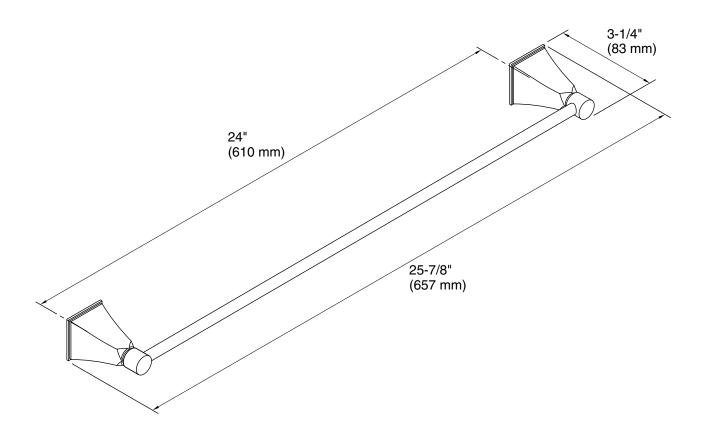

# **Memoirs® Stately**

24" Towel Bar **K-486** 

# **Technical Information**

All product dimensions are nominal.

Material: Brass, Zinc