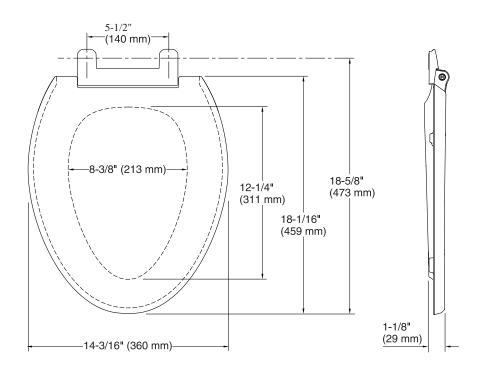

### **Technical Information**

All product dimensions are nominal.

Seat shape type: Elongated
Seat front type: Closed-front
Seat-mounting 5-1/2" (140 mm)

holes: