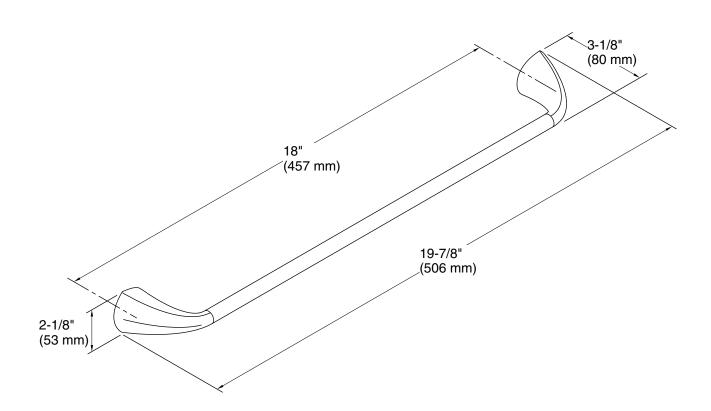

# **Technical Information**

All product dimensions are nominal. Material: Metal