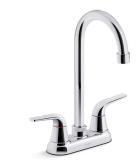

### **Jolt®** Two-handle bar sink faucet **K-30617**

#### Features

- 5" (127 mm) gooseneck spout reach
- Gooseneck spout swivels for unobstructed use of the sink
- Two lever handles offer separate control of hot and cold water
- Aerated flow delivers a smooth, steady stream of water
- 1.5 gpm (5.7 lpm) maximum flow rate at 60 psi (4.14 bar)
- Quarter-turn washerless ceramic disc valves
- Less drain

#### Material

- Premium metal construction for durability and reliability
- KOHLER® finishes resist corrosion and tarnishing