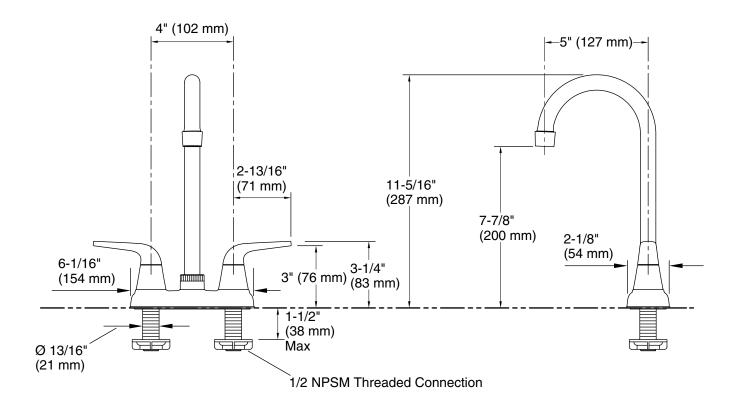

#### Installation

- For 4" (102 mm) centers
- Three-hole installation

#### **Technical Information**

All product dimensions are nominal.

Drain included: No

Spout: Spout reach:

5" (127 mm)