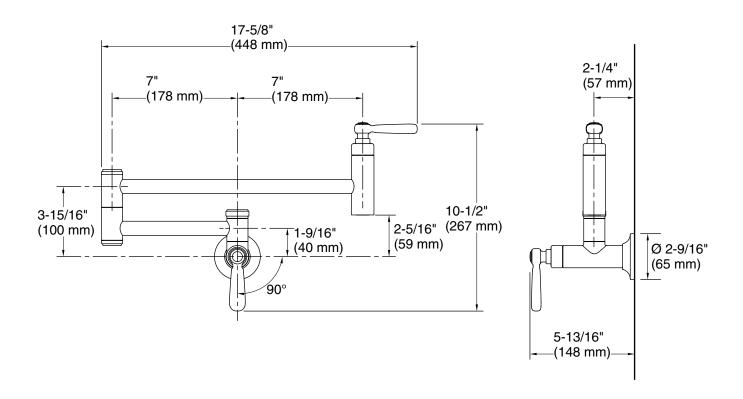

## Edalyn™ by Studio McGee

Wall-mount pot filler K-28359

#### **Technical Information**

All product dimensions are nominal.