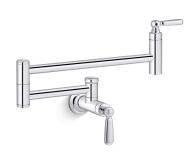

### Edalyn™ by Studio McGee

Wall-mount pot filler K-28359

#### **Features**

- Designed in collaboration with Studio McGee
- Articulating spout with 360° rotation offers superior clearance for filling pots on cooktops and ranges
- KOHLER® ceramic disc valves exceed industry longevity standards for a lifetime of durable performance
- Single lever handle with main lever shutoff
- 3.2 gpm (12.1 lpm) @ 60 psi (4.1 bar)