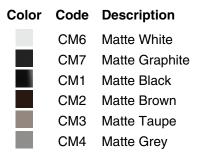

- KOHLER Neoroc<sup>®</sup> composite is durable and built to withstand day-to-day cleaning tasks
- Solid color throughout the sink
- Scratch-, stain-, chip-, and thermal-shock-resistant
- Heat-resistant up to 750°F

# Installation

Undermount

### **Required Products/Accessories**

K-8801 Sink drain and strainer with tailpiece or

K-8799 Sink drain and strainer basket

or

K-11352 Disposal Flange with Stopper

# **Optional Products/Accessories**

K-9000 P-Trap

#### **Included Components**

K-26026 Farmhouse kitchen sink towel hook K-30182 Sink racks



# Codes/Standards

CSA B45.5/IAPMO Z124

### KOHLER<sup>®</sup> Neoroc<sup>®</sup> Sinks Lifetime Limited Warranty

See website for detailed warranty information.

# **Available Colors/Finishes**

Color tiles intended for reference only.





# **KOHLER**<sub>®</sub>

# Cairn® 34" undermount single-bowl farmhouse kitchen sink K-25786



# **Technical Information**

| All product dimensions are nominal. |                                                                                                                    |
|-------------------------------------|--------------------------------------------------------------------------------------------------------------------|
| Bowl configuration:                 | Single                                                                                                             |
| Min. base cabinet<br>width:         | 36" (914 mm)                                                                                                       |
| Bowl area (Only):                   | Len