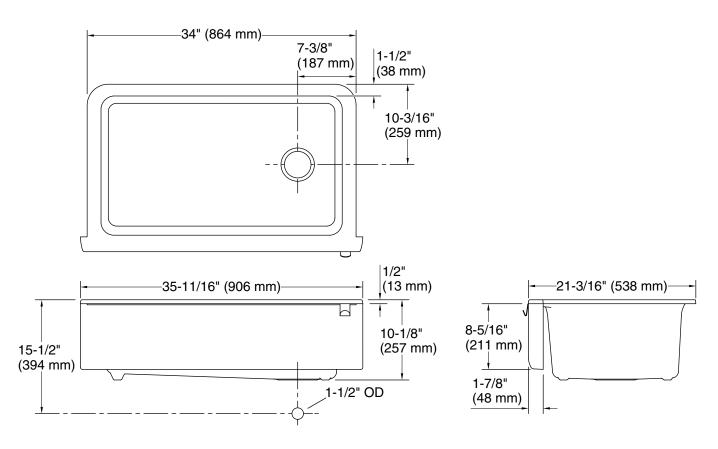

# **Technical Information**

| All product dimensions are nominal. |                                                                                                                    |
|-------------------------------------|--------------------------------------------------------------------------------------------------------------------|
| Bowl configuration:                 | Single                                                                                                             |
| Min. base cabinet<br>width:         | 36" (914 mm)                                                                                                       |
| Bowl area (Only):                   | Length: 28-5/8" (726 mm)<br>Width: 15-1/2" (394 mm)<br>Bowl depth: 9-1/2" (241 mm)<br>Water depth: 9-1/2" (241 mm) |
| Drain hole:                         | 3-7/8" (98 mm)                                                                                                     |
| Template:                           | Apron-front, 1400299-7, required, included                                                                         |
|                                     |                                                                                                                    |