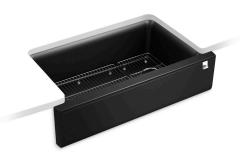

# 34" undermount single-bowl farmhouse kitchen sink K-25786

#### Features

- Fits minimum 36" (914 mm) apron sink base cabinet
- 9-1/2" (241 mm) depth provides generous workspace
- Matte finish offers rich, dimensional color
- Offset drain increases workspace in the sink and storage space underneath
- Self-Trimming<sup>®</sup> apron overlaps cabinet face for easy installation and beautiful results

### Material

- KOHLER Neoroc<sup>®</sup> composite is durable and built to withstand day-to-day cleaning tasks
- Solid color throughout the sink
- Scratch-, stain-, chip-, and thermal-shock-resistant
- Heat-resistant up to 750°F

#### **Included Components**

K-26026 Farmhouse kitchen sink towel hook K-30182 Sink racks