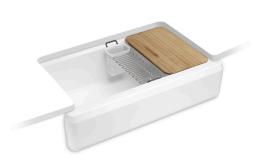

35-3/4" undermount single-bowl farmhouse workstation kitchen sink

K-24564

# **Included Components**

K-6194 Utility Rack With Soaking Cup K-6246 Maple hardwood cutting board