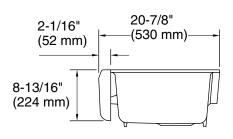

## **Technical Information**

All product dimensions are nominal.

Bowl configuration: Single

Min. base cabinet 36" (914 mm)

width:

Bowl area (Only): Length: 30-1/4" (769 mm)

Width: 15-13/16" (402 mm) Bowl depth: 9" (229 mm) Water depth: 9" (229 mm)

Drain hole: 3-7/8" (98 mm)

Template: Undermount, 1398641-7, required,

included

Apron-front, 1157001, required, included