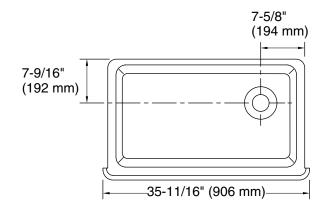

## **Technical Information**

All product dimensions are nominal.

Bowl configuration: Single

Min. base cabinet 36" (914 mm)

width:

Bowl area (Only): Length: 30-1/4" (769 mm)

Width: 15-13/16" (402 mm) Bowl depth: 9" (229 mm) Water depth: 9" (229 mm)