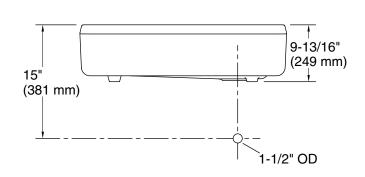

## **Technical Information**

All product dimensions are nominal.

Bowl configuration: Single

Min. base cabinet 36" (914 mm)

width:

Bowl area (Only): Length: 30-1/4" (769 mm)

Width: 15-13/16" (402 mm) Bowl depth: 9" (229 mm) Water depth: 9" (229 mm)

Drain hole: 3-7/8" (98 mm)

Template: Undermount, 1398641-7, required,

included

Apron-front, 1157001, required, included