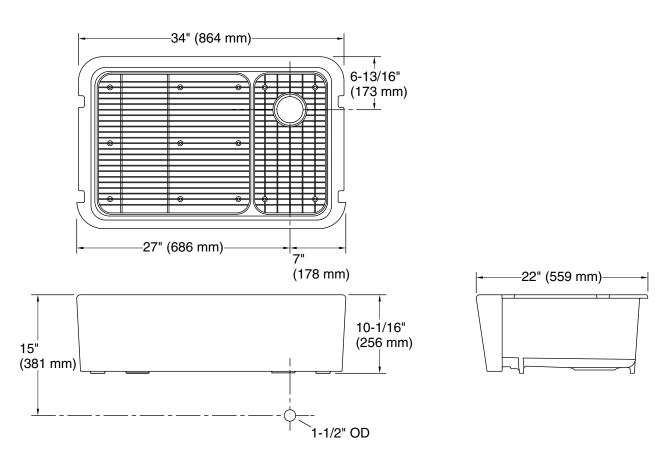

#### **Technical Information**

All product dimensions are nominal.

Bowl configuration: Single

Min. base cabinet 36" (914 mm)

width:

Bowl area (Center): Length: 30-13/16" (783 mm)

Width: 19-11/16" (500 mm) Bowl depth: 9" (229 mm) Water depth: 9" (229 mm)

Drain hole: 3-7/8" (98 mm)

Template: Cabinet, 1417882-7, required, included

Undermount, 1391254-7, required,

included