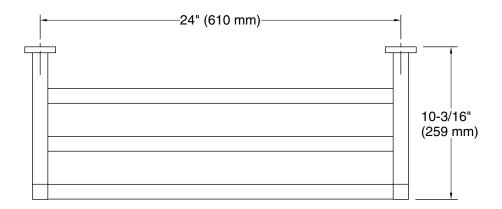

### **Features**

- 24" (609 mm) upper shelf with towel bar below provides additional storage
- Coordinates with other products in the Parallel collection

# **Technical Information**

All product dimensions are nominal.

Material: Zinc, Stainless Steel