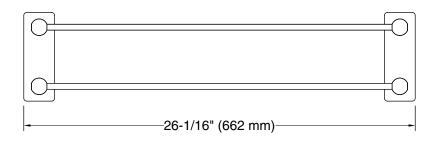

# **Technical Information**

All product dimensions are nominal.

Material: Zinc, Stainless Steel