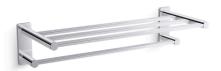

### **Features**

- 24" (609 mm) upper shelf with towel bar below provides additional storage
- Coordinates with other products in the Parallel collection