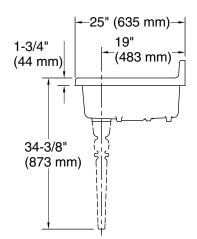

# Installation

 Top-mount with custom cabinetry, or wall-mount with coordinating K-21104 or K-21105 legs (sold separately)

# **Recommended Products/Accessories**

K-8801 Sink drain and strainer with tailpiece K-8799 Sink drain and strainer basket K-21104 contemporary legs K-21105 transitional legs K-23726 Drain treatment K-23725 Cast iron cleaner