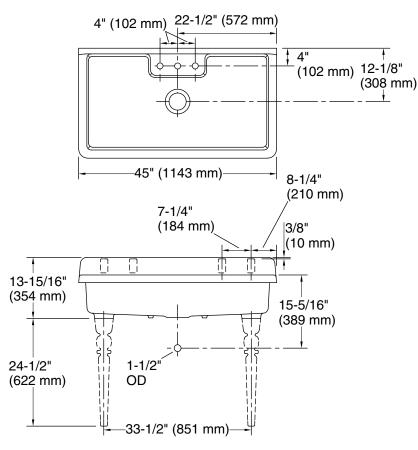

# **Technical Information**

All product dimensions are nominal.

| Length: 41-1/4" (1048 mm)     |
|-------------------------------|
| Width: 21-5/8" (549 mm)       |
| Bowl depth: 9" (229 mm)       |
| Water depth: 9" (229 mm)      |
| 3-7/8" (98 mm)                |
| 1327839-7, required, included |
|                               |