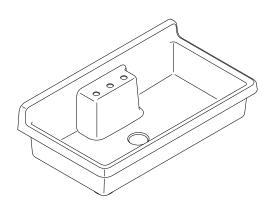

# Farmstead®

45" top-/wall-mount single-bowl workstation farmhouse kitchen sink **K-21103-3HP5** 

#### Features

- Black underside finish
- Single bowl
- 9" (229 mm) depth provides generous workspace
- Three faucet holes
- Integral apron and backsplash
- Includes walnut cutting board, multipurpose grated rack, utility rack, utility rack with soaking cup, left and right sink racks, and towel bar

### Material

- Acid-resistant enamel finish
- KOHLER® enameled cast iron