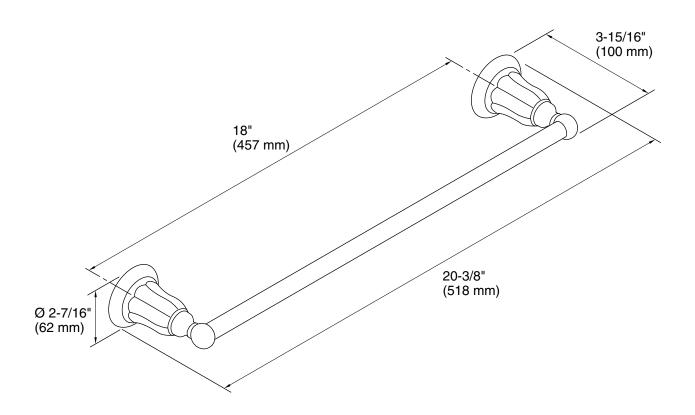

## **Technical Information**

All product dimensions are nominal. Material: Metal