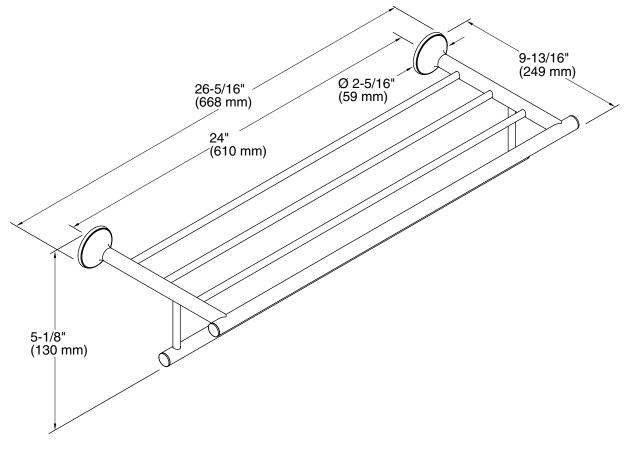

**Technical Information** All product dimensions are nominal. Material: Stainless Steel, Zinc