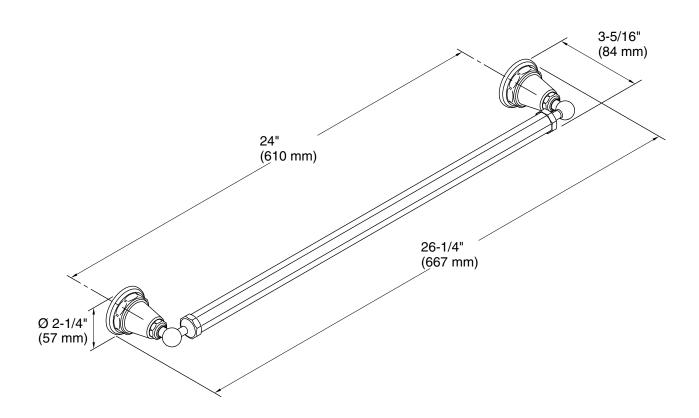

## **Technical Information**

All product dimensions are nominal. Material: Brass, Zinc