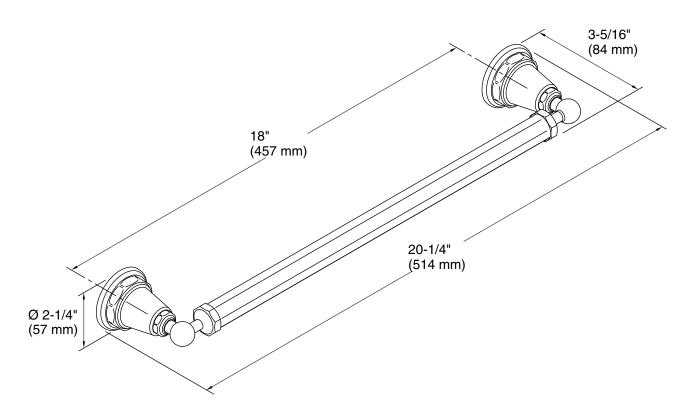

# **Technical Information**

All product dimensions are nominal. Material: Brass, Zinc