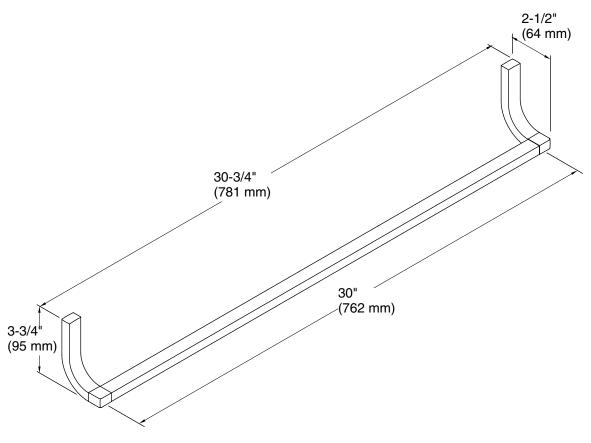

## **Technical Information**

All product dimensions are nominal. Material: Metal