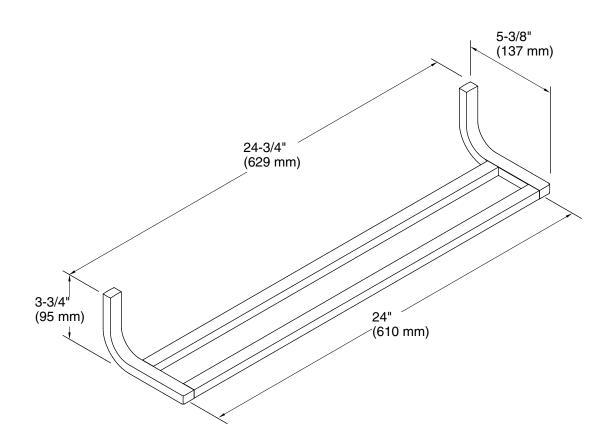

## **Technical Information**

All product dimensions are nominal. Material: Metal