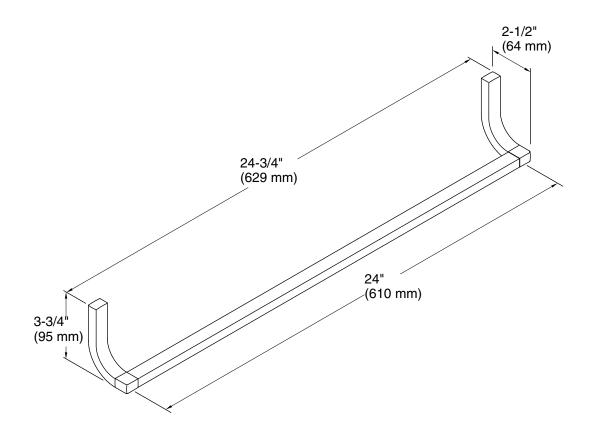

### **Technical Information**

All product dimensions are nominal. Material: Metal