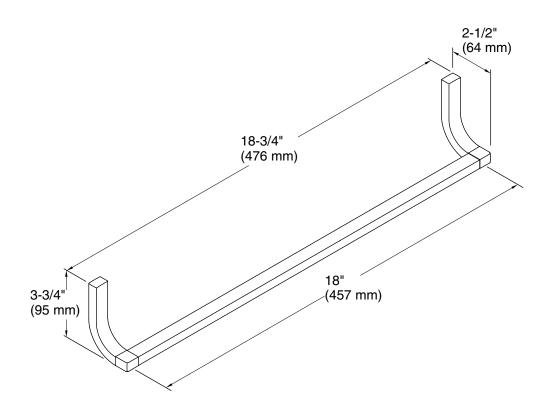

## **Technical Information**

All product dimensions are nominal. Material: Metal