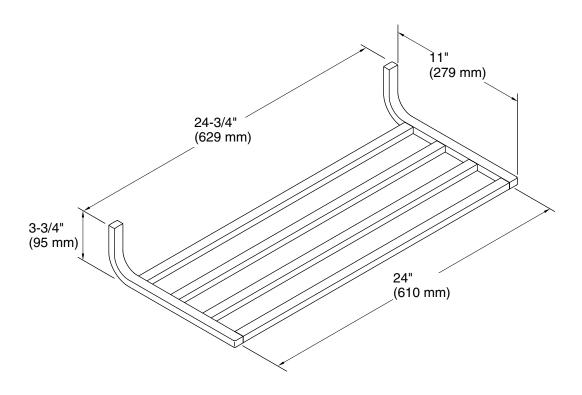

### **Technical Information**

All product dimensions are nominal.

Material: Metal