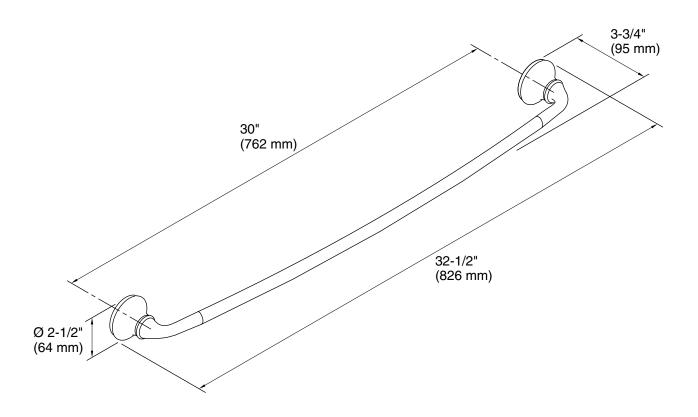

## **Technical Information**

All product dimensions are nominal.

Material: Metal